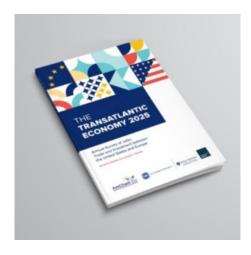

### AmCham EU

2024 was a transformative year - with elections on both sides of the Atlantic, the transatlantic relationship entered a new phase.

Read more/Download