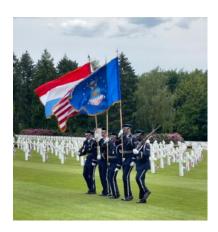

#### **Memorial Day Ceremony held in Luxembourg**

On May 24, U.S. Embassy Luxembourg, together with the American Battle Monuments Commission, held the annual Memorial Day ceremony at the Luxembourg American Cemetery in Luxembourg, commemorating the men and women who sacrificed their lives in military service.