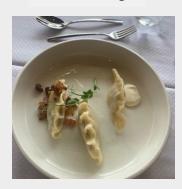

#### A celebration of Polish cuisine

Kachen had the privilege of being invited by the Polish Embassy and Polish Tourism Board to explore Polish cuisine at EHTL Diekirch. The day featured a hands-on cooking workshop where we learned to make pierogis with renowned Polish chef Michal Soliwoda

Read more

Polish Culinary Day at EHTL

Read more

Polish Pierogi

Read more