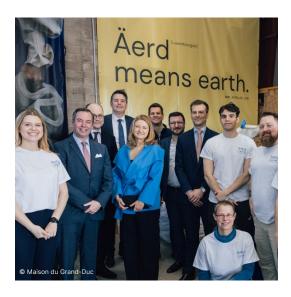

#### Royal Delegation and Minister Lex Delles visit Äerd Lab

On March 25, 2025, Äerd Lab proudly hosted Their Royal Highnesses the Hereditary Grand Duke and Hereditary Grand Duchess of Luxembourg, along with a high-level delegation including Minister Lex Delles and key representatives from Luxembourg's economic and innovation sectors.