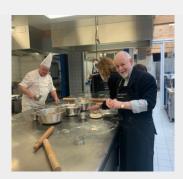

#### A celebration of Polish cuisine

Kachen had the privilege of being invited by the Polish Embassy and Polish Tourism Board to explore Polish cuisine at EHTL Diekirch. The day featured a hands-on cooking workshop where we learned to make pierogis with renowned Polish chef Michal Soliwoda

Read more

Polish Culinary Day at EHTL

Read more

Polish Pierogi

Read more