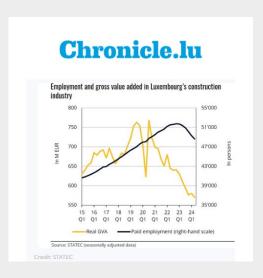

Luxembourg electricity bills set to rise in January

Read more

Construction Sector Activity Falls by 7.2% in H1 2024

Read more

Success is the sum of small efforts - repeated day in and day out.

Robert Collier