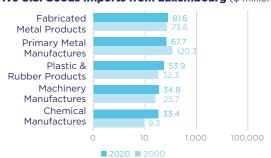

# **Top Five U.S. Goods Imports from Luxembourg** (\$ millions)

#### U.S. Goods Imports from Luxembourg, 2020

2.3% The U.S. received 2.3% of the total goods Luxembourg exported to the world...

13.7% ...but the U.S. share increases to 13.7% when intra-EU trade is excluded from the total.