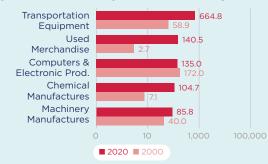

#### **Top Five U.S. Goods Exports to Luxembourg (\$ millions)**

#### **U.S. Goods Exports to Luxembourg, 2020**

2.9% The U.S. supplied 2.9% of Luxembourg's total imports...

30.3% ...but the U.S. share increases to 30.3% when intra-EU trade is excluded from the total.