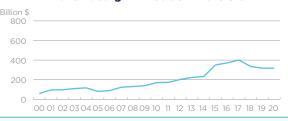

#### **Luxembourg FDI Position in the U.S.**

Foreign direct investment position, historic-cost basis, 2000-2020.

Trade in

#### Foreign Direct Investment (FDI), 2020 Foreign Direct Investment (FDI), 2020

Investment between the U.S. and Luxembourg is skewed in favor of Luxembourg. Estimated U.S. foreign affiliate sales in Luxembourg were about seven times greater than sales of Luxembourg affiliates in the U.S. Foreign direct investment and employment by Luxembourg firms in the U.S. have fluctuated over the past decade. In 2010 employment was at a peak of 38,300 workers, then fell to as low as 5,200 workers in 2016, and has since recovered to an estimated 21,700 workers in 2020.