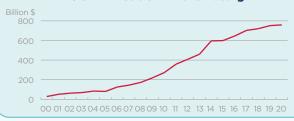

#### **U.S. FDI Position in Luxembourg**

#### **Luxembourg FDI Position in the U.S.**

Foreign direct investment position, historic-cost basis, 2000-2020.

Trade in

#### Foreign Direct Investment (FDI), 2020 Foreign Direct Investment (FDI), 2020

Investment between the U.S. and Luxembourg is skewed in favor of Luxembourg. Estimated U.S. foreign affiliate sales in Luxembourg were about seven times greater than sales of Luxembourg affiliates in the U.S. Foreign direct investment and employment by Luxembourg firms in the U.S. have fluctuated over the past decade. In 2010 employment was at a peak of 38,300 workers, then fell to as low as 5,200 workers in 2016, and has since recovered to an estimated 21,700 workers in 2020.